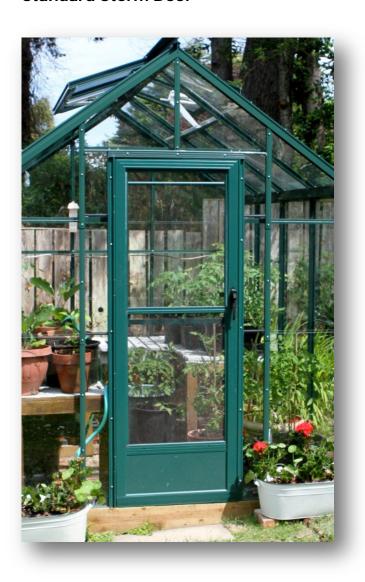

## **Standard Storm Door**

Our standard door is a pre-hung, heavy-duty aluminum storm door complete with locking latch. The door incorporates an adjustable tempered glass window with a screen for extra ventilation.

We offer a free door drop options on most greenhouse models where you can lower the door into a foundation if required.

The storm front door can be painted to match any greenhouse frame or moved to a different section of the greenhouse such as a sidewall location. The storm door is available in three sizes: 26, 32 and 36 inch wide frame.