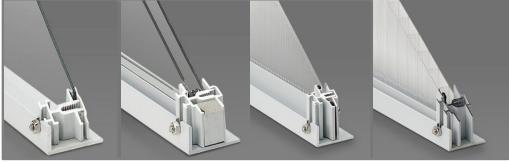

Single Glass

Double Glass

Twinwall Polycarbonate Fivewall Polycarbonate

require a permanent structure that complements an existing landscape. The Cross Country greenhouse frame designs can withstand 80 mph winds and 30 pounds per square foot for snow loads.

## Superior Frame Upgraded System

The Superior frame offers a more substantial appearance as well as structural strength without the look of exposed exterior fasteners. Thermally upgraded, the framing system allows for enjoyment in every season with insulated glass panels or energy efficient fivewall polycarbonate. The Superior frame is a popular choice with homeowners who wish to match the design of their home and create a beautiful living and growing space. Our proprietary glazing bars offer multiple advantages to the homeowner which include a weather tight seal which helps to maintains the optimum temperatures inside the greenhouse as well as reduce condensation. Additionally, our interior bolt track provides endless shelving and staging opportunities.

VINYL RUBBER MODIFIED GASKETS FOR OPTIMUM WEATHER SEAL

DEEP INTERNAL WEEP SYSTEM TO EXPEL MOISTURE OUTSIDE

INTERIOR BOLT TRACK FOR SHELVING AND BASKETS