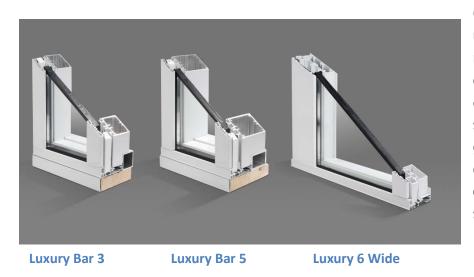

## Luxury Framing System

Our Luxury Collection is the ultimate in elegant design while maintaining all the functionality of a full greenhouse environment. Three different sizes of tubular aluminum glazing bars guarantee the design of your dreams. In this collection, the frame is the strength as well as the beauty.

Great care is taken to create a finished appearance with limited exposed fasteners providing a clean, high style effect. This collection affords the choice of any glass or polycarbonate glazing option including high performance, tinted and double glass.