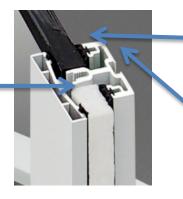

VINYL RUBBER MODIFIED GASKETS FOR OPTIMUM WEATHER SEAL

DEEP INTERNAL WEEP SYSTEM TO EXPEL MOISTURE OUTSIDE

INTERIOR BOLT TRACK FOR SHELVING AND BASKETS

Gaskets: Vinyl-Rubber modified gaskets for improved cold temperature flexibility.

Extrusions: The glazing bars are proprietary solid extrusions that incorporate an internal and external weep/condensation channels to direct moisture, which could collect on the interior of the glazing, to the exterior of the greenhouse.