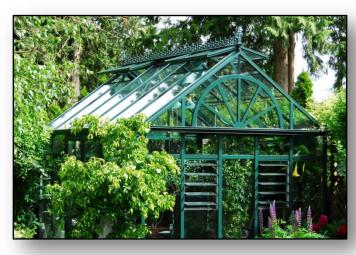

## **Decorative Pressure Cap**

What is a decorative pressure cap? It is a wider profile aluminum beauty cover that gives the look of a more substantial structure (glazing bar) without the cost. Our standard hobby glazing bars have exposed screws and hardware where the decorative pressure cap (also called beauty cap) creates a high style, clean finish that is very popular with homeowners who would like a garden conservatory in their yard and prefer a more finished trim.

**Greenhouse with Decorative Pressure Cap** 

Close up of greenhouse <u>without</u> pressure cap showing exposed hardware

Greenhouses that incorporate the decorative pressure cap are upgraded to single; one-piece 6mm tempered safety glass to ensure the pressure cap is a seamless fit. This single sheet of glass provides a substantial and streamlined design.