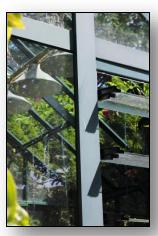

**Greenhouse with Decorative Pressure Cap** 

Close up of greenhouse <u>without</u> pressure cap showing exposed hardware

Greenhouses that incorporate the decorative pressure cap are upgraded to single; one-piece 6mm tempered safety glass to ensure the pressure cap is a seamless fit. This single sheet of glass provides a substantial and streamlined design.