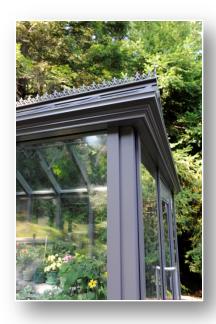

## **Decorative Gutter**

Decorative gutter is much like adding crown molding to a home. It provides a distinctive, finished look that is pleasing to the eye. Our decorative gutter also has functional purpose for your greenhouse. Combined with a downspout, the gutter system will expel water where you want it to go. Our decorative gutter system has a beautiful Victorian profile and is available in any finish or color.

You can choose a full wraparound gutter system or choose the best location for form or function.

This Garden Room boasts a beautiful Victorian gutter.

Additional options are also available which include contemporary profiles with full drainage systems.