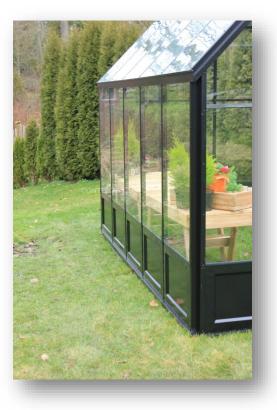

## **Decorative Base Panels**

The newest design feature offered for Cross Country greenhouses, the decorative base panels are a great option for those homeowners wanting a fully finished appearance for their greenhouse. This high style panel eliminates the need and cost of a concrete foundation as all that is needed is just one row of 4x4's! The panels are now available in any color or size of greenhouse for single tempered glass.