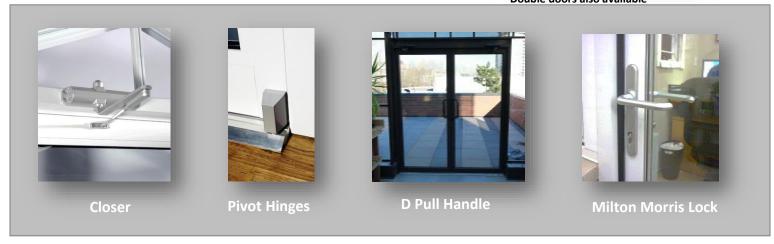

If the greenhouse is part of the overall security envelope of your home, this fully assembled professional aluminum door is insulated with tempered safety glass and durable keyed deadbolt lock. Every door comes with your option of custom color and finish, door pulls, hardware, and panic bars.

Single Storefront Door Pictured -Double doors also available

Additional options are also available which include stackable doors, sliding glass doors and folding doors.

Call us today to discuss your greenhouse plans!