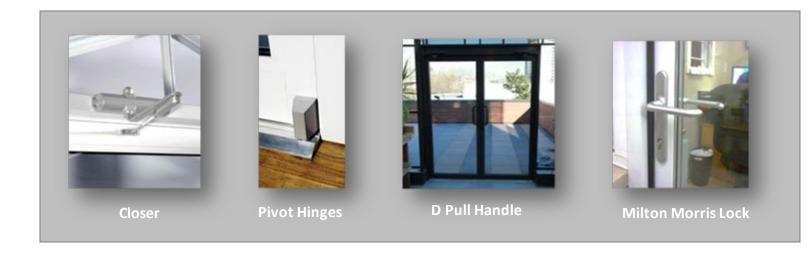

If the greenhouse is part of the overall security envelope of your home, this fully assembled professional aluminum door is insulated with tempered safety glass and durable keyed deadbolt lock. Every door comes with your option of custom color and finish, door pulls, hardware, and panic bars.