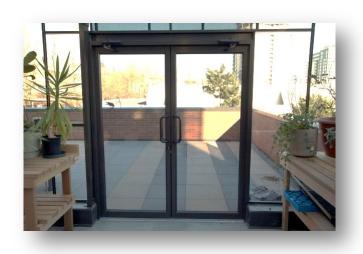

## **Commercial Storefront Doors**

Tough, insulated and storm proof construction is important to you. Many customers wish to shut out the elements and maintain the optimum environment in the greenhouse. With that, many choose to upgrade the standard storm door with our commercial storefront door option. The commercial storefront door offers the best function combined with high style.

If the greenhouse is part of the overall security envelope of your home, this fully assembled professional aluminum door is insulated with tempered safety glass and durable keyed deadbolt lock. Every door comes with your option of custom color and finish, door pulls, hardware, and panic bars.