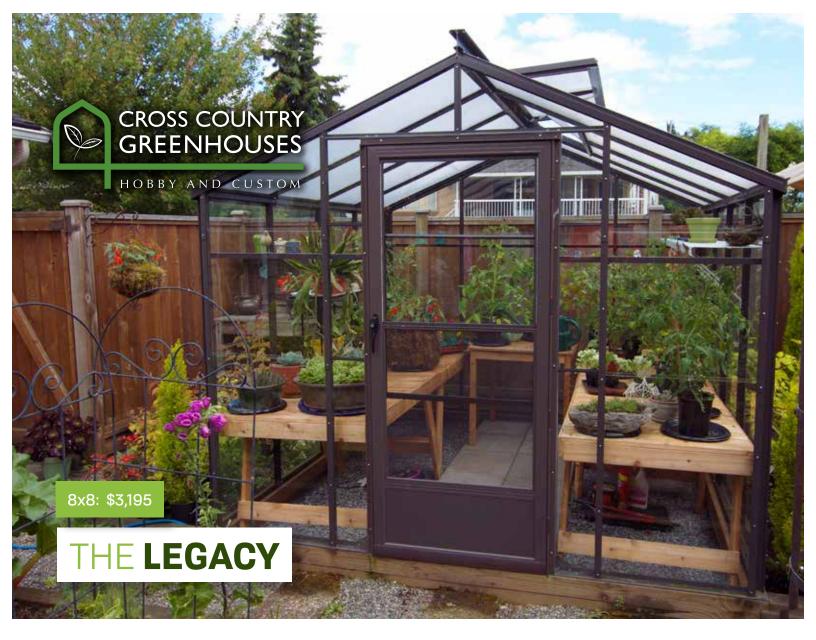

THE LEGACY hobby greenhouse kit is designed for those gardeners with big dreams and a small yard.

## STRENGTH

- Designed to withstand 32 psf snow loads and 85 mph winds
- Heavy aluminum frame spaced every 2 feet for maximum versatility and durability
- Unbreakable 6mm twinwall polycarbonate glazing on the roof and 3mm single tempered safety glass for your sidewalls

## MAXIMIZE YOUR GROWING SPACE

- Actual dimensions: 8' 7 1/2" x 8' 7 1/2"
- 75% more growing space than typical 6'x8' greenhouses
- · Ideal for hanging baskets and tall plants
- Extra width to accommodate larger benches

## ENERGY EFFICIENT

- · Extra-large roof vent for ventilation
- Solar powered automatic vent control opens when you're not home
- Adjustable screened glass door panel for additional air flow

## **EVEN MORE BENEFITS**

- Extension kit available to increase size at later date
- · Premium lockable, maintenance free storm door
- · Clearly labeled parts and easy to follow written instructions
- Lifetime warranty and best technical support in the industry