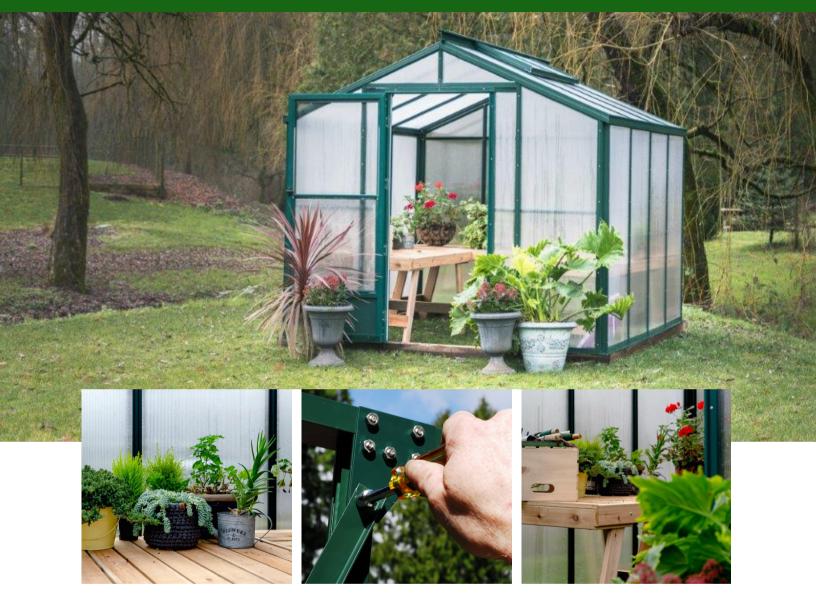

## Sunhaven 8x8 Twinwall Polycarbonate Greenhouse only \$2995

## Made in Canada and Ideal for Northern Climates

Strongest 8×8 greenhouse available on the market today for only \$2995 and a lifetime warranty too! Do you want to grow your own food? Introducing a greenhouse that won't blow over in a storm. Ideal for heavy snow and high winds, the twinwall polycarbonate is unbreakable and offers great temperature control for your plants too!

Specifications for Sunhaven 8 x 8 Straight Eave, Cross Country Frame Greenhouse:

- Traditional Style with 5/12 Roof Slope
- 8' 7 1/2" X 8' 7 1/2"
- Aluminum Frame Painted White, Green or Brown
- Roof Glazing: Twin-wall Polycarbonate 6mm
- Wall Glazing: Twin-wall Polycarbonate 6mm
- Insulating R Value 1.62, 82% Light Transmission
- Side Wall Height: 5' 6" with 7' 8 1/4" Ridge Height
- Greenhouse Rated for 85 MPH Wind & 32 PSF Snow Load
- Prepared Foundation to be Supplied by Customer
- Knee-Wall Height & Door Drop: \$125 Option
- Total Weight: 480 pounds