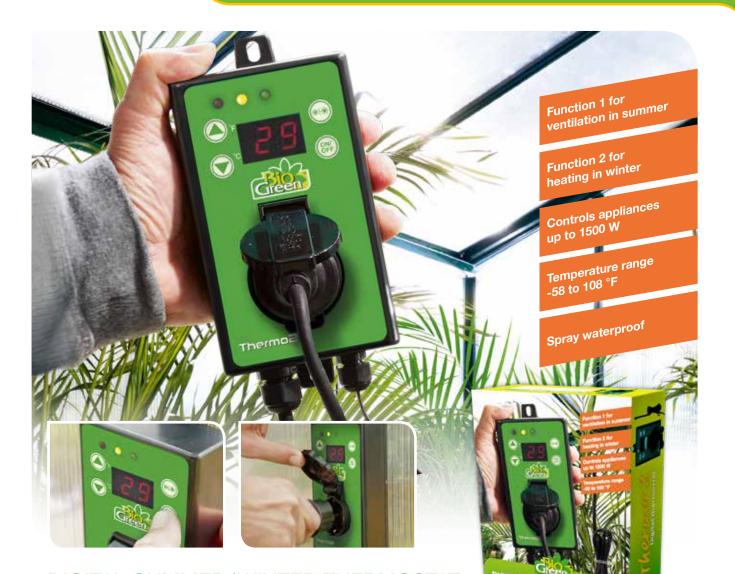

## DIGITAL-SUMMER/WINTER THERMOSTAT THERMO 2

Whether it is heating, ventilation or cooling – the Thermo 2 by Bio Green is your perfect controller for all the air-conditioning and climate control in your greenhouse! In addition to working with your greenhouse heater, the Thermo 2 can also be configured

to work with the heating cable in your propagator, and can also be used to cool your greenhouse, circulate the air, and control the actuators on your ridge ventilation system. Precise, adaptable and dependable, it's a fantastic way of keeping control of your greenhouse technology. Support reading with Centigrade or Fahrenheit unit.

## It has two modes:

1. Summer: For thermostatically controlled fan mode

2. Winter: For thermostatically controlled heat mode

AL THERMOSTAT

1 termin