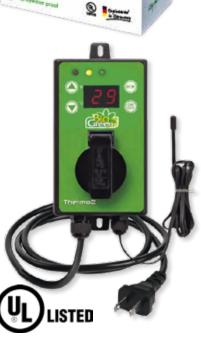

## DIGITAL-SUMMER/WINTER THERMOSTAT THERMO 2

Whether it is heating, ventilation or cooling – the Thermo 2 by Bio Green is your perfect controller for all the air-conditioning and climate control in your greenhouse! In addition to working with your greenhouse heater, the Thermo 2 can also be configured

to work with the heating cable in your propagator, and can also be used to cool your greenhouse, circulate the air, and control the actuators on your ridge ventilation system. Precise, adaptable and dependable, it's a fantastic way of keeping control of your greenhouse technology. Support reading with Centigrade or Fahrenheit unit.

## It has two modes:

1. Summer: For thermostatically controlled fan mode

2. Winter: For thermostatically controlled heat mode

AL THERMOSTAT

1 termin