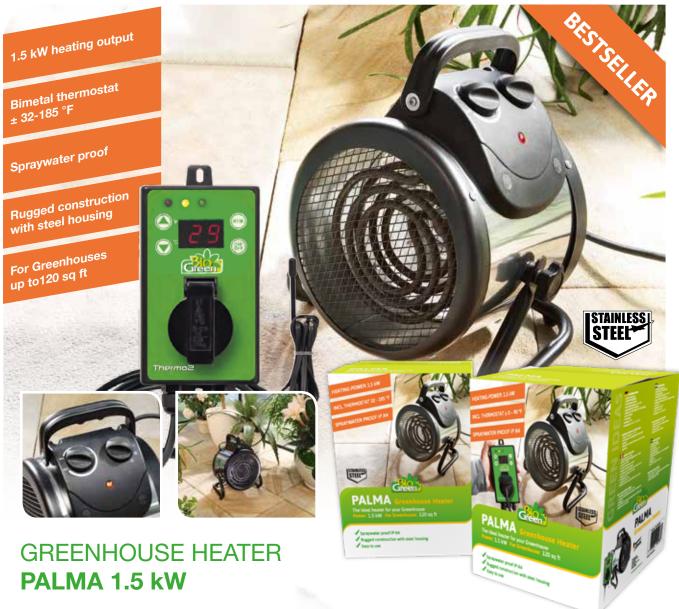

## **GREENHOUSE HEATERS AND EQUIPMENT**

Powerful, energy-e cient, compact and safe – Bio Green's new electronic fan heater, Palma, is a fantastic addition to your greenhouse, with it's timeless design, stainless steel construction and solid build quality. Adaptable and e cient, the Palma is splash-proof and in addition to greenhouse use, it is also safe to use in damper rooms, like garages, basements, storage rooms, outbuildings and workshops – it can even be used as an emergency heater if required!

Perfect for smaller greenhouses where space is at a prem ium, the powerful Palma features 1.5 kW of heating power, and can circulate 163 cubic metres per hour, with temperature controlled by a single, easy to use dial. If required, the Palma can also be used to maintain temp ratures below 0°C, via the addition of the optional digital thermostat (Palma digital version only) – making it su table for the cultivation of plants that sprout in the frost.

| PALMA 1.5 kW MANUEL                          |                                    |
|----------------------------------------------|------------------------------------|
| Maximum heat output:                         | 1500 W                             |
| Fan power:                                   | 30 W                               |
| Power connection                             | 110VAC ±10%, 50/60Hz               |
| Pin                                          | 3pin - earthed                     |
| Maximum power input:                         | 10 A                               |
| Achieved temperature:                        | 32 to 185 °F                       |
| Air circulation:                             | 5756,3 cft (163 m <sup>3</sup> /h) |
| Dimension:                                   | 11 x 8 x 12.5"                     |
| Order-No.                                    | PAL 2.0/US                         |
| EAN-/Barcode                                 | 5055320022763                      |
| PALMA 1.5 kW DIGITAL (INCL. THERMOSTAT TER2) |                                    |
| Order-No.                                    | PAL 2.0/USDT                       |