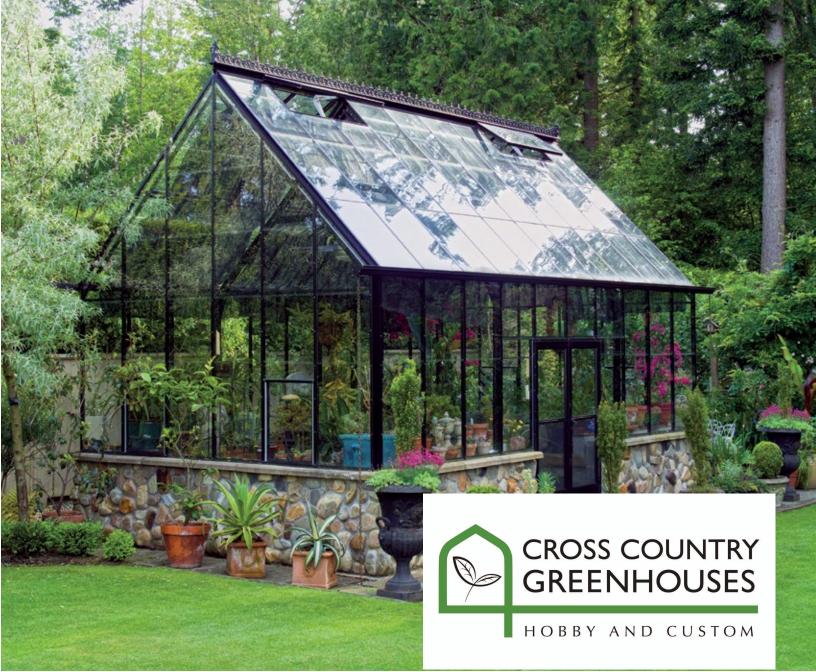

# TRADITIONAL GLASS GREENHOUSE

Our most popular model since 1951, the Traditional greenhouse is the perfect slope to reduce heating costs and maximize floor space.