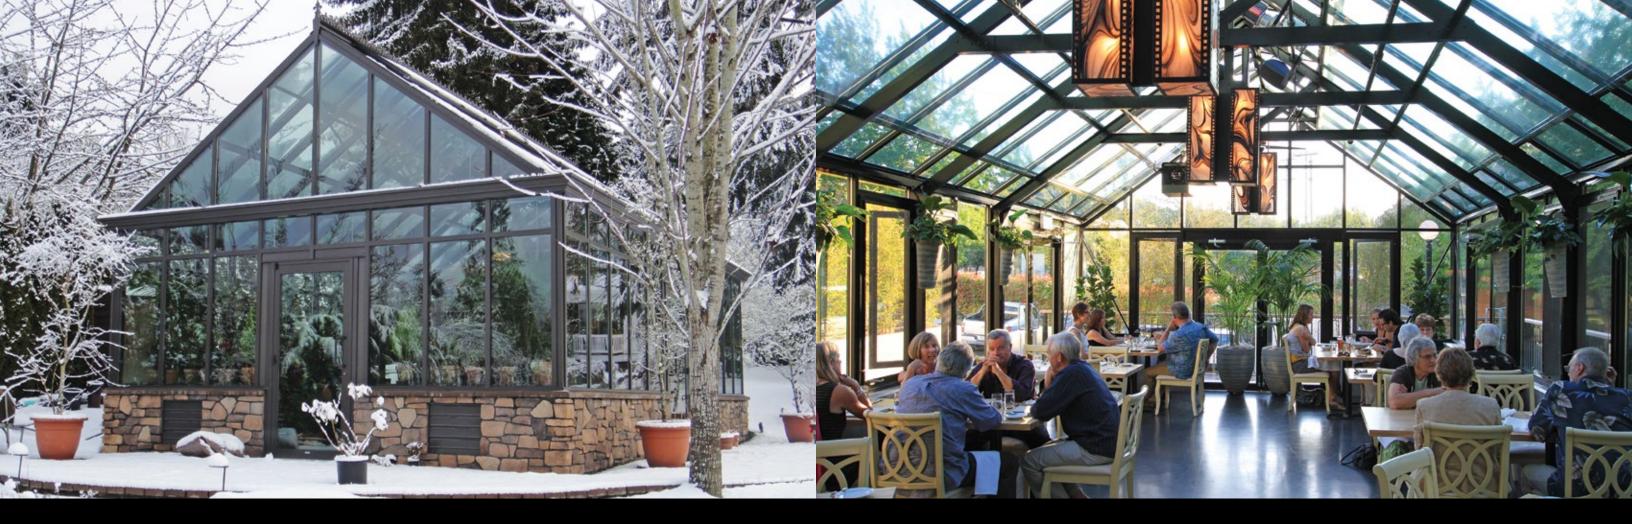

# **MERIDIAN ESTATE GREENHOUSES**

Enjoy nature and all that the seasons have to offer in your beautiful conservatory.

# MERIDIAN ESTATE GREENHOUSES

An inviting place to meet friends, this popular restaurant features a double glass conservatory for guests to enjoy a meal.