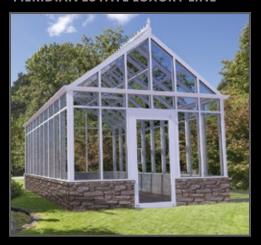

#### **MERIDIAN ESTATE LUXURY LINE**

Our Meridian Estate Greenhouse line is the ultimate in elegant design. Thermally upgraded, the framing system allows for enjoyment in every season. Three different sizes of aluminum glazing bars (3", 5" and 6") guarantee the design of your dreams. Great care is taken to create a finished appearance providing a clean, high style effect without the look of exposed hardware. This collection affords the choice of any glazing option including high performance, tinted and double glass.