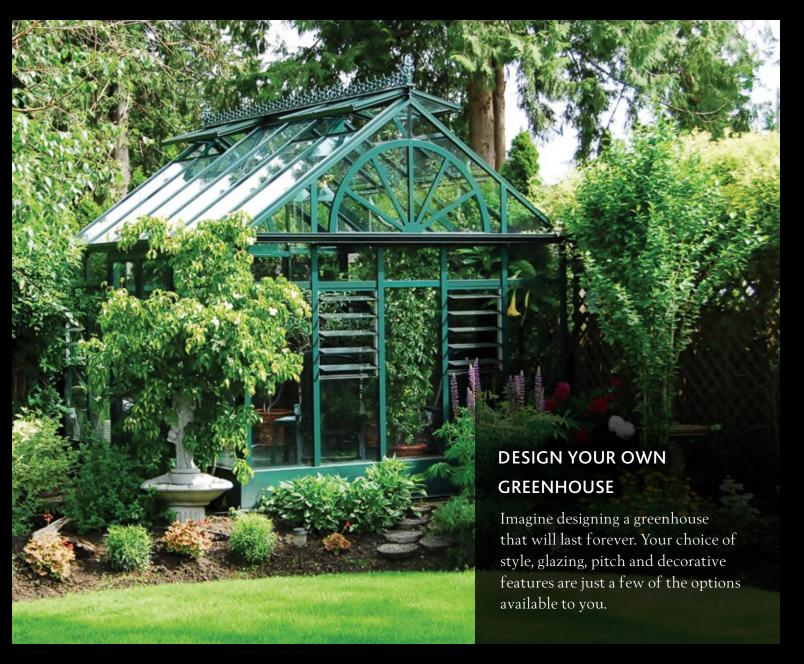

# **CAPE COD GLASS GREENHOUSE**

The Cape Cod design adds refinement to any setting. Home to seating areas, water features and hot tubs, the high pitch creates more living and growing space for your family.