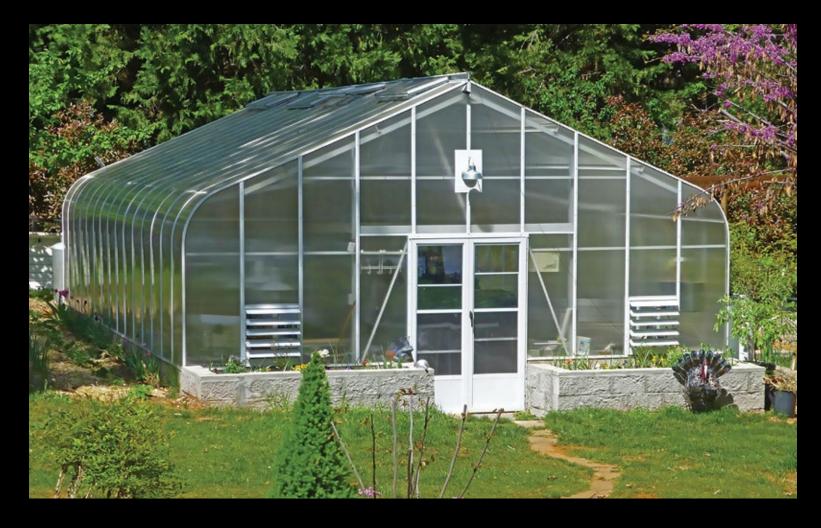

## PACIFIC POLYCARBONATE GREENHOUSE

A true working greenhouse, the twinwall polycarbonate provides perfect light transmission for optimum plant growth and has built in UV protection that keeps your greenhouse looking clean and beautiful for decades..

# TRADITIONAL POLYCARBONATE GREENHOUSE

Consistent light diffusion and even temperatures create a nurturing controlled environment for your plants year round.