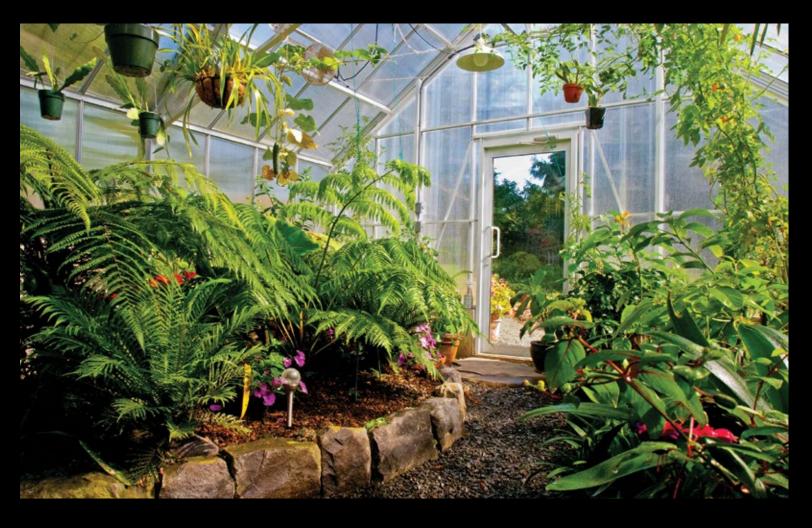

## PACIFIC POLYCARBONATE GREENHOUSE

A true working greenhouse, the twinwall polycarbonate provides perfect light transmission for optimum plant growth and has built in UV protection that keeps your greenhouse looking clean and beautiful for decades..

# TRADITIONAL POLYCARBONATE GREENHOUSE

Consistent light diffusion and even temperatures create a nurturing controlled environment for your plants year round.