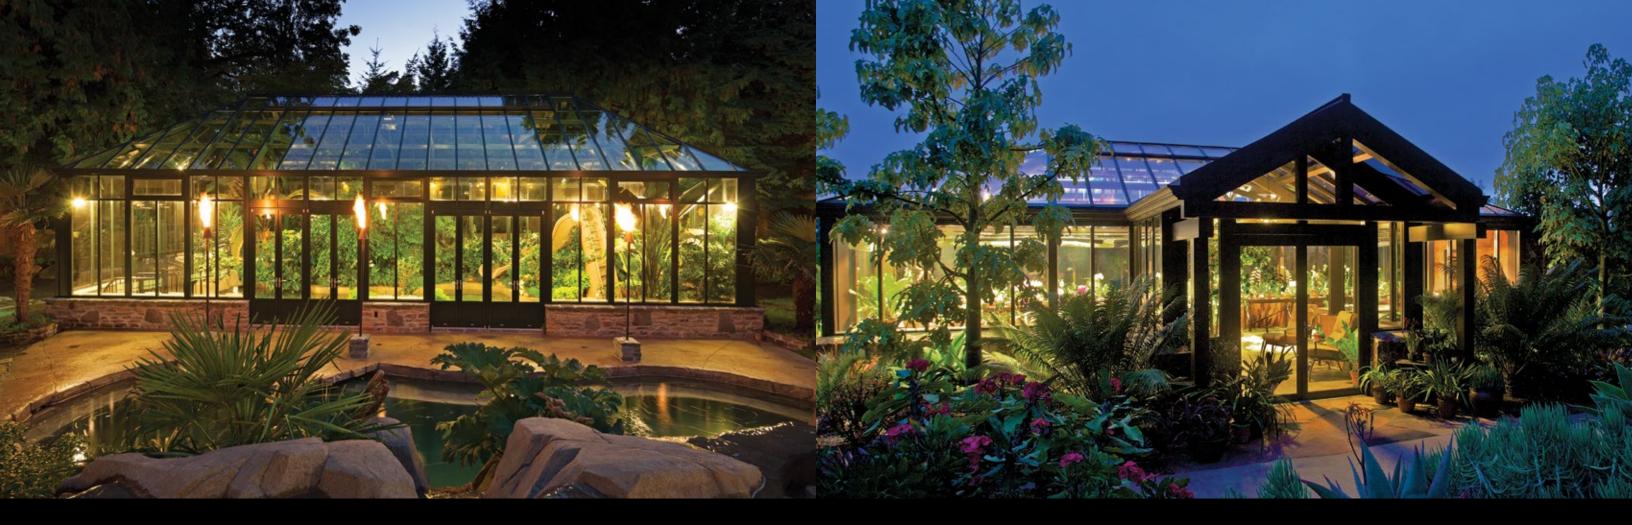

# **MERIDIAN ESTATE GREENHOUSES**

Enjoy nature and all that the seasons have to offer in your beautiful conservatory.

# MERIDIAN ESTATE GREENHOUSES

An inviting place to meet friends, this popular restaurant features a double glass conservatory for guests to enjoy a meal.